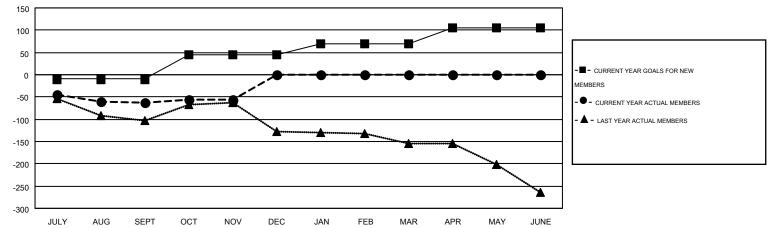

## MONTHLY MEMBERSHIP PROGRESS REPORT

Multiple District 17

Results as of: 11/30/2016

LOCATION: KANSAS

GMT: KENNETH SCHWOLS

GMT CA 1

|               |                  | Clubs            |                  |                  |               |                    | Members                                |                    |                  |
|---------------|------------------|------------------|------------------|------------------|---------------|--------------------|----------------------------------------|--------------------|------------------|
|               | RESUL            | TS FOR 2016-2017 |                  |                  |               | RESU               | ILTS FOR 2016-2017                     |                    |                  |
| QUARTER       | NEW CLUB<br>GOAL | NEW CLUBS        | DROPPED<br>CLUBS | NET<br>GAIN/LOSS | QUARTER       | NEW MEMBER<br>GOAL | CHARTER AND<br>NEW<br>MEMBERS<br>ADDED | DROPPED<br>MEMBERS | NET<br>GAIN/LOSS |
| JULY/AUG/SEPT | 0                | 0                | 1                | -1               | JULY/AUG/SEPT | -10                | 103                                    | 165                | -62              |
| OCT/NOV/DEC   | 1                | 0                | 0                | 0                | OCT/NOV/DEC   | 55                 | 88                                     | 83                 | 5                |
| JAN/FEB/MAR   | 0                | 0                | 0                | 0                | JAN/FEB/MAR   | 25                 | 0                                      | 0                  | 0                |
| APR/MAY/JUNE  | 2                | 0                | 0                | 0                | APR/MAY/JUNE  | 36                 | 0                                      | 0                  | 0                |