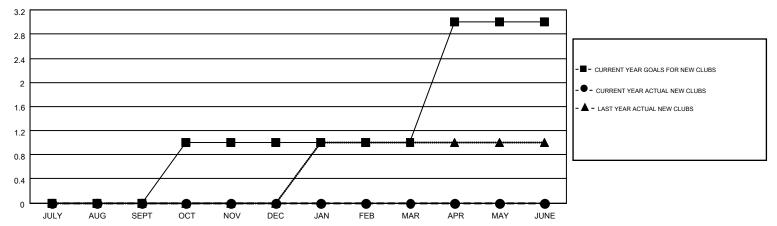

## GOALS AND ACTUAL NEW CLUBS CUMULATIVE

| DROPPED CLUBS: 1  DROPPED MEMBERS |                | 89 CLUBS OF 245 ADDED 1 OR MORE<br>NEW MEMBERS | GENDER DISTRIBUTION  MALE 3,794 (73.27%)  FEMALE 1,384 (26.73%) |             |  |
|-----------------------------------|----------------|------------------------------------------------|-----------------------------------------------------------------|-------------|--|
| DECEASED CLUB CANCELLED OTHER     | 40<br>9<br>199 | CLICK HERE FOR HEALTH ASSESSMENT DATA          | FAMILY UNIT MEMBERS HEAD OF HOUSEHOLD                           | 1,05<br>510 |  |
| TOTAL                             | 248            |                                                | NON-HEAD OF HOUSEHOLD                                           | 534         |  |